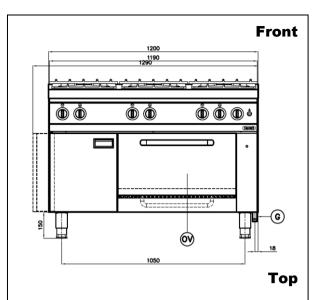

#### APPROVAL:

(6

\* Overall Dimension in mm

## **Key Information:**

| Cooking Surface Open Burner: | 3x(370x725)  |
|------------------------------|--------------|
| Cooking Surface Oven         | 575x666x305  |
| Direct heat emission:        | 11.63 kW     |
| Direct heat emission (oven): | 2.80 kW      |
| Latent heat emission:        | 4.65 kW      |
| Latent heat emission (oven): | 1.60 kW      |
| Steam emission:              | 6.84 kg /h   |
| Steam emission (oven):       | 2.35 kg /h   |
| Working Temperature MIN:     | 100°C (oven) |
| Working Temperature MAX:     | 310°C (oven) |
| Max Size Pan:                | d:40 cm      |
| Net Weight:                  | 172 Kg       |
| Shipping Height:             | 1020 mm      |
| Shipping Width:              | 1255 mm      |
| Shipping Depth:              | 995 mm       |
| Shipping Volume:             | 1.274 m³     |
|                              |              |