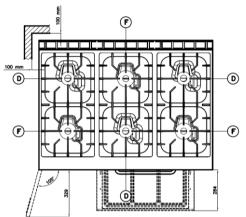

## **Key Information:**

| Cooking Surface Open Burner: | 3x(370x725)  |
|------------------------------|--------------|
| Cooking Surface Oven         | 575x666x305  |
| Direct heat emission:        | 11.63 kW     |
| Direct heat emission (oven): | 2.80 kW      |
| Latent heat emission:        | 4.65 kW      |
| Latent heat emission (oven): | 1.60 kW      |
| Steam emission:              | 6.84 kg /h   |
| Steam emission (oven):       | 2.35 kg /h   |
| Working Temperature MIN:     | 100°C (oven) |
| Working Temperature MAX:     | 310°C (oven) |
| Max Size Pan:                | d:40 cm      |
| Net Weight:                  | 172 Kg       |
| Shipping Height:             | 1020 mm      |
| Shipping Width:              | 1255 mm      |
| Shipping Depth:              | 995 mm       |
| Shipping Volume:             | 1.274 m³     |
|                              |              |