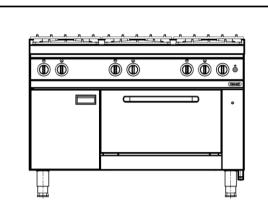

## Gas Prime Cooker with Six Burners and Oven

NGR 12-90 GR SIX GAS BURNERS, FLAME FAILURE FUNCTION, CLOSED CABINET AND OVEN

### **Main Features**

- Durable Cast Iron pot holder.
- H2 Cabinet Finishing.
  - 6 x 10 kW Burner Power.
- Maximum oven working temperature of 310°C
- Easy oven hinge, which is removable for easier cleaning and maintenance.
- Oven Handle made from non heating material, to prevent injury during high temperature operation.
- Unit to be installed free standing, can be joined with base cabinet, table stand or cantilever system.
- Service maintenance can be done from the front panel.

### Construction

- All exterior panels in 304 type of Stainless Steel
- Orbital top panel anti-scratch finishing.
- Top and side are mounted by 2.0 mm of Stainless Steel.
- Adjustable ±25 mm Stainless Steel leg.
- Certified IPX4 protection.