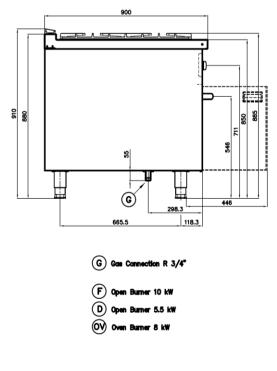

#### Gas

| Gas Type Option:      | G30/G31, G20     |
|-----------------------|------------------|
| Gas Inlet:            | R ¾"             |
| Natural Gas-Pressure: | G20: 20mbar      |
| LPG Gas Pressure:     | G30/G31:         |
|                       | 28-30mbar/37mbar |

## **Key Information:**

| Cooking Surface Open Burner: | 3x(370x725)  |
|------------------------------|--------------|
| Cooking Surface Oven         | 575x666x305  |
| Direct heat emission:        | 11.63 kW     |
| Direct heat emission (oven): | 2.80 kW      |
| Latent heat emission:        | 4.65 kW      |
| Latent heat emission (oven): | 1.60 kW      |
| Steam emission:              | 6.84 kg /h   |
| Steam emission (oven):       | 2.35 kg /h   |
| Working Temperature MIN:     | 100°C (oven) |
| Working Temperature MAX:     | 310°C (oven) |
| Max Size Pan:                | d:40 cm      |
| Net Weight:                  | 172 Kg       |
| Shipping Height:             | 1020 mm      |
| Shipping Width:              | 1255 mm      |
| Shipping Depth:              | 995 mm       |
| Shipping Volume:             | 1.274 m³     |
|                              |              |